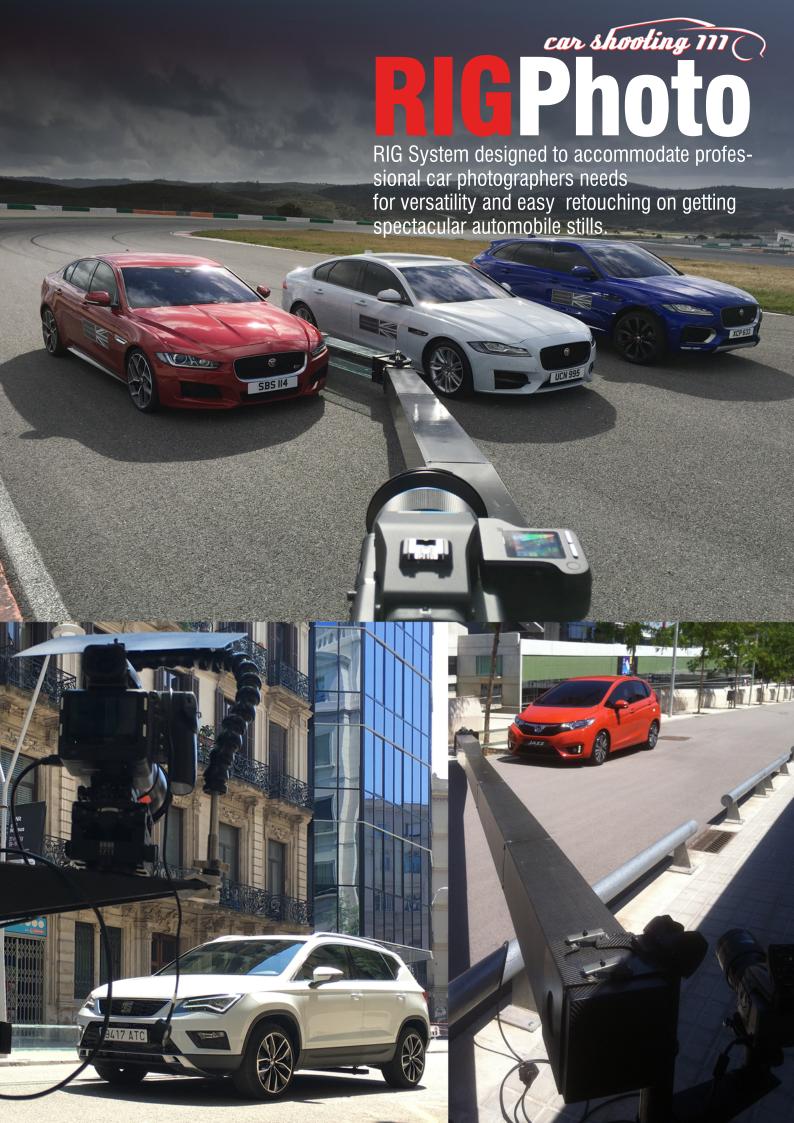

## RIGPhoto

## Multiple setups and options

GLASS truss option for easier retouching up to 10,5 meters
Camera fixable at any distance between 0 and 11,5 meters
Camera position and arm movement are fully adjustable within seconds
Direct mounting carbon fibber RIG arm on front, rear or side either of the vehicle

Camera can be slided along the arm on top, side or hanging Arm adjustment after setup: 90° tilt / 180° pan Straight arm or 40° crank arm option Fast fine-tune support for precise camera height adjustment

Setup time less than 1 hour Rig side changing less than 0,5 hour

Car Shooting 111, S.L. Passatge Mercuri, 20. NAU 13. Cornellà de Llobregat, (BARCELONA, SPAIN)

Ph. (+34) 930 004 009 / Cell (+34) 646 147 887 www.carshooting111.com / info@carshooting111.com