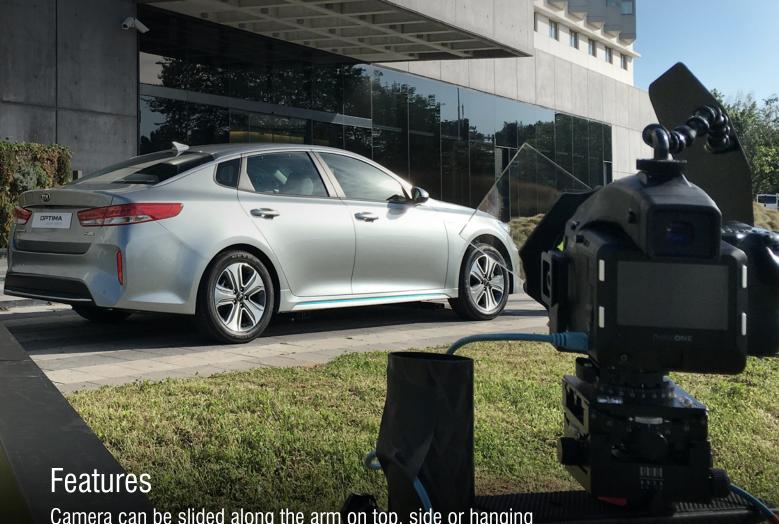

Camera can be slided along the arm on top, side or hanging Arm adjustment after setup: 90° tilt / 180° pan Straight arm or 40° crank arm option Fast fine-tune support for precise camera height adjustment