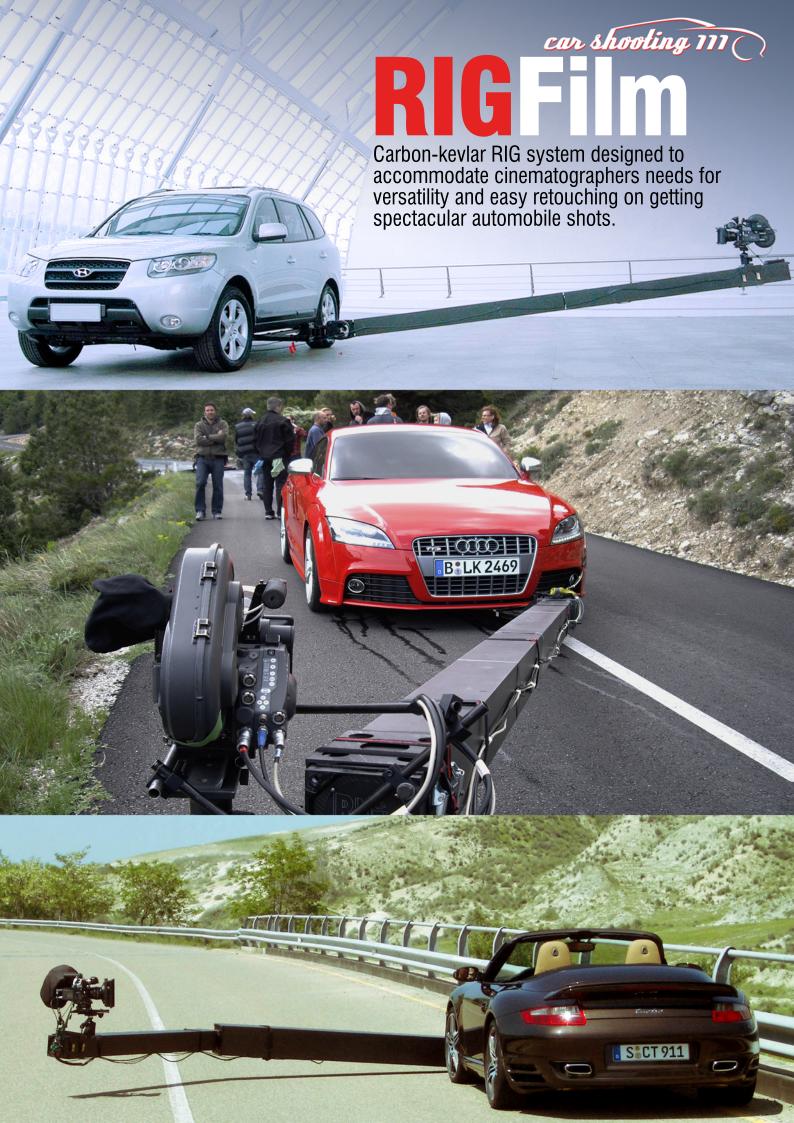

## RIGEIM

## Multiple setups and options

Carbon fibber arm mount on front, rear or either side of the vehicle Camera can be slid along the arm on top, side or hanging Arm adjustment after set-up: 180° pan / 90° tilt Camera fixable at any distance between 0 and 5,5 meters from the vehicle Straight arm or 40° crank arm option

## **Features**

Quick and effective Camera position and arm movement fully adjustable in 5 minutes Very fast framing Up to 100km/h car speed

car shooting 11

Rig side changing less than 0,5 hour

Car Shooting 111, S.L. Passatge Mercuri, 20. NAU 13. Cornellà de Llobregat, (BARCELONA, SPAIN)