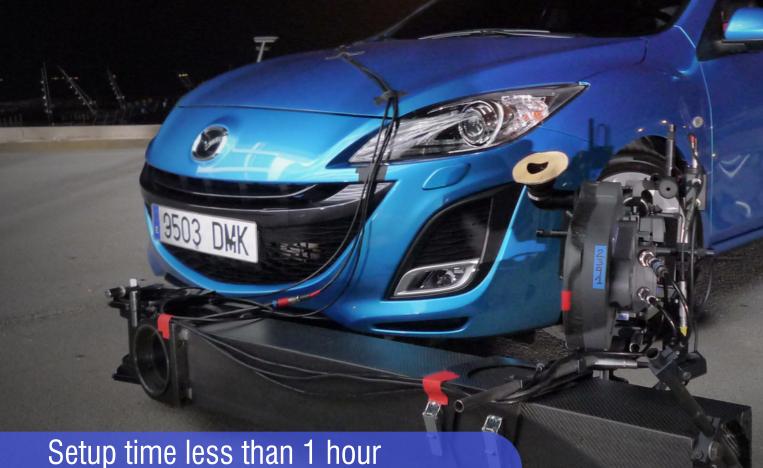

## **Features**

Quick and effective Camera position and arm movement fully adjustable in 5 minutes Very fast framing Up to 100km/h car speed

car shooting 11

Rig side changing less than 0,5 hour

Car Shooting 111, S.L. Passatge Mercuri, 20. NAU 13. Cornellà de Llobregat, (BARCELONA, SPAIN)