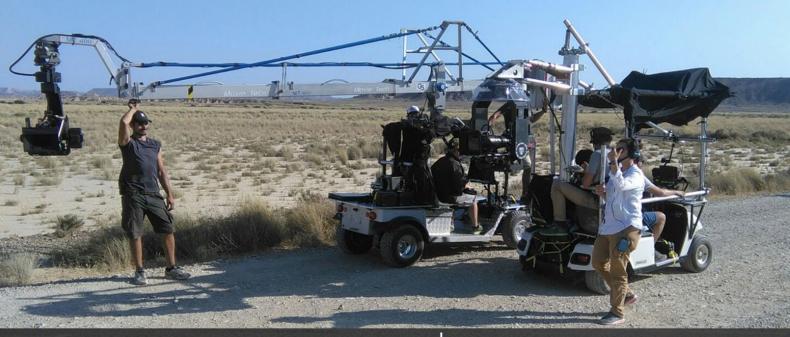

## **BUGGY EV** Load capacity and higher drag

Vehicle designed for capturing moving scenes in locations where we need a quiet work atmosphere that respects the environment.

It is ideal for working in interiors (recording studios, sports ...) and in public areas where it is not possible to set a vehicle with a combustion engine.

Both the front and the back, ready platforms with aluminum (alloy 7075 TT6) to work with 48.3 mm tubular structure.

Very handy: Steadicam operators, Hand held, various remote heads...

Conciliante 111 BUGGEV Electric