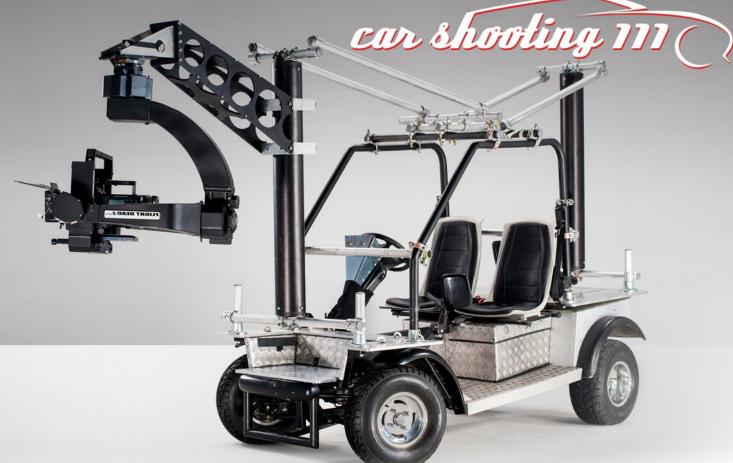

## **BUGGY EV** Load capacity and higher drag

Vehicle designed for capturing moving scenes in locations where we need a quiet work atmosphere that respects the environment.

It is ideal for working in interiors (recording studios, sports ...) and in public areas where it is not possible to set a vehicle with a combustion engine.

Both the front and the back, ready platforms with aluminum (alloy 7075 TT6) to work with 48.3 mm tubular structure.

Very handy: Steadicam operators, Hand held, various remote heads...

Conciliante 111 BUGGEV Electric

## **Technical Specifications**

Electric motor with DC excitation separately Power: 5.4 Kw power supply: 48V-190Ah battery Traction: Latest Suspension: Overlapping triangles combined with shock absorbers / springs Autonomy: 80 - 100 Km Maximum speed: 40 Km/h Dimensions: L/296 x W/130 x H/182 cm Wheelbase: 255 cm