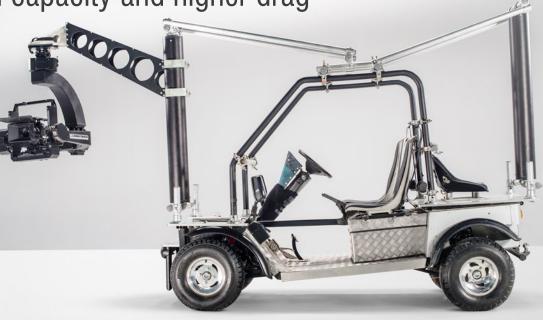

## **BUGGY EV** Load capacity and higher drag

Vehicle designed for capturing moving scenes in locations where we need a quiet work atmosphere that respects the environment.

It is ideal for working in interiors (recording studios, sports ...) and in public areas where it is not possible to set a vehicle with a combustion engine.

Both the front and the back, ready platforms with aluminum (alloy 7075 TT6) to work with 48.3 mm tubular structure.

Very handy: Steadicam operators, Hand held, various remote heads...

Conciliante 111 BUGGEV Electric

## **Technical Specifications**

Electric motor with DC excitation separately Power: 5.4 Kw power supply: 48V-190Ah battery Traction: Latest Suspension: Overlapping triangles combined with shock absorbers / springs Autonomy: 80 - 100 Km Maximum speed: 40 Km/h Dimensions: L/296 x W/130 x H/182 cm Wheelbase: 255 cm