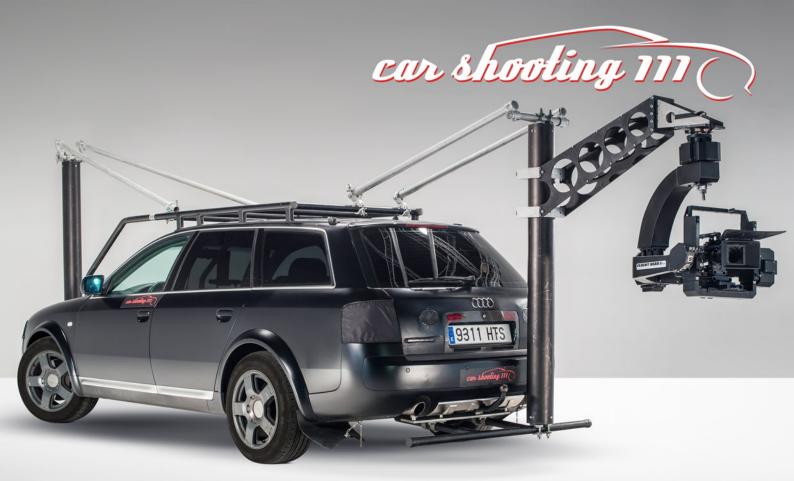

## **AUDI ALLROAD** 2.7 Quattro 250 hp pursuit vehicle with huge load and drag capacity

It is ideal to work with any type of remote head on both front and back through the outfitted 48 mm speed-rail pipe with quick-release fittings.

Platforms can quickly be installed both on front and rear for any kind of shots made hand held or through leveling bases or camera mounts of any type.

The system is suitable for any kind of professional motion or still camera.