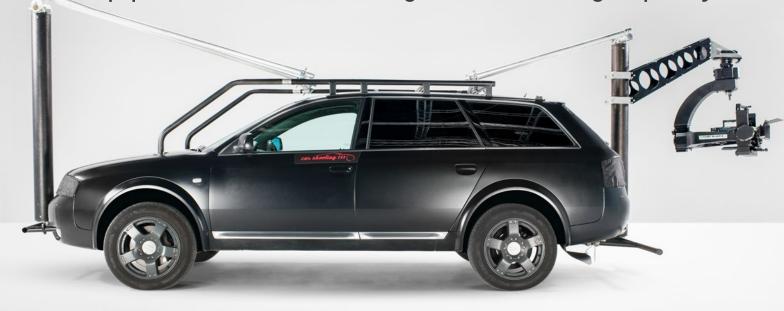

## **AUDI ALLROAD** 2.7 Quattro 250 hp pursuit vehicle with huge load and drag capacity

It is ideal to work with any type of remote head on both front and back through the outfitted 48 mm speed-rail pipe with quick-release fittings.

Platforms can quickly be installed both on front and rear for any kind of shots made hand held or through leveling bases or camera mounts of any type.

The system is suitable for any kind of professional motion or still camera.