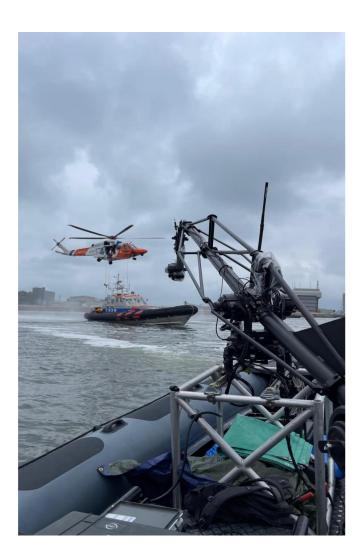

## **MOTOCRANE RADICAL**

The Radical is an affordable and versatile remote arm. It is designed to enable dynamic camera movement.

A variety of vehicles can be used to mount it, including cars, trucks, buggies and boats.