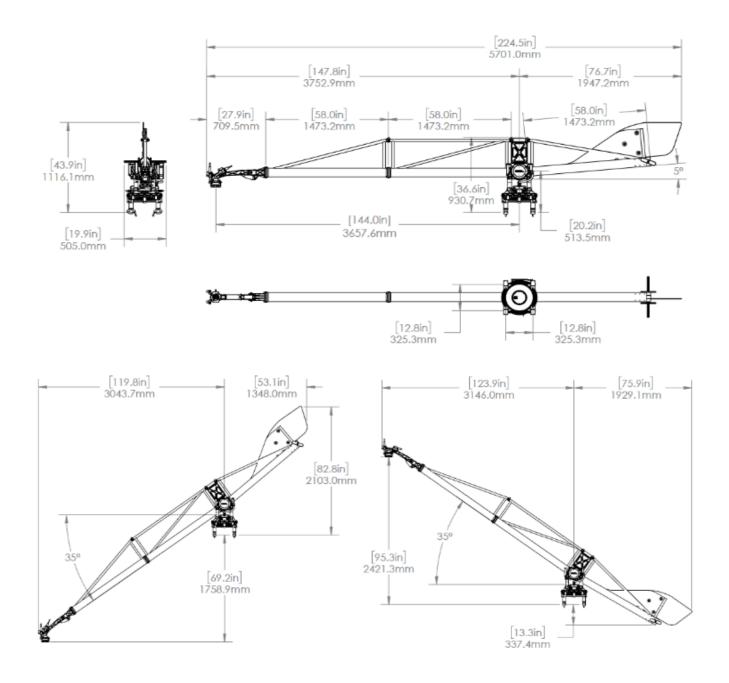

### SPECS

| Max Payload                | 16 - 20kg                |
|----------------------------|--------------------------|
| Max Length                 | 3.66m                    |
| Overall Extended<br>Length | 5.03m                    |
| Max Pan Speed              | 6 sec/360°               |
| Max Tilt Speed             | 2 sec/70°                |
| Pan Limit                  | Unlimited swing rotation |
| Tilt Limit                 | - 35°, + 35°             |
| Adjustable Length          | No                       |
| Telescopic                 | No                       |
| Weather Proof              | Yes                      |