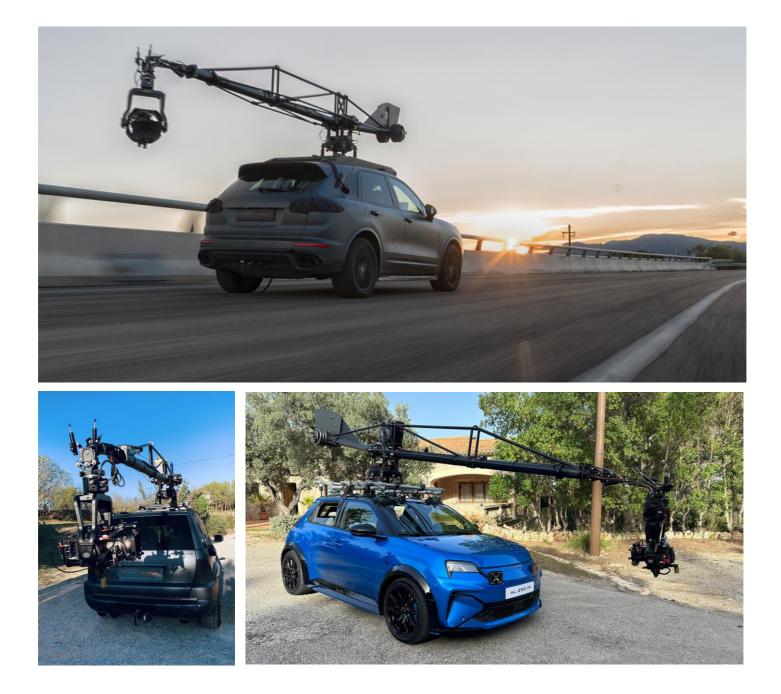

## **MOTOCRANE RADICAL**

The Radical is an affordable and versatile remote arm. It is designed to enable dynamic camera movement.

A variety of vehicles can be used to mount it, including cars, trucks, buggies and boats.

At speeds of over 90 mph/145 km/h, its 12-foot-long arm can swing a full 360° in less than six seconds.

With a payload capacity of up to 35 lbs (16 kg), it is compatible with a wide range of existing gimbals.

### PORSCHE CAYENNE