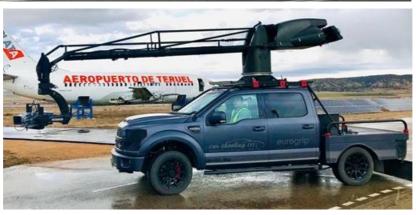

## **U-CRANE 6**

The U-Crane 6 is a stabilized camera crane system that can be mounted on the roof of a camera car or a specialized vehicle which ensures that 360° pan movements can be made while you can also lift up and down.

### FORD RAPTOR F-150 SHELBY