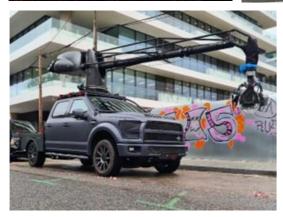

## **U-CRANE 6**

The U-Crane 6 is a stabilized camera crane system that can be mounted on the roof of a camera car or a specialized vehicle which ensures that 360° pan movements can be made while you can also lift up and down.

### FORD RAPTOR F-150 SHELBY