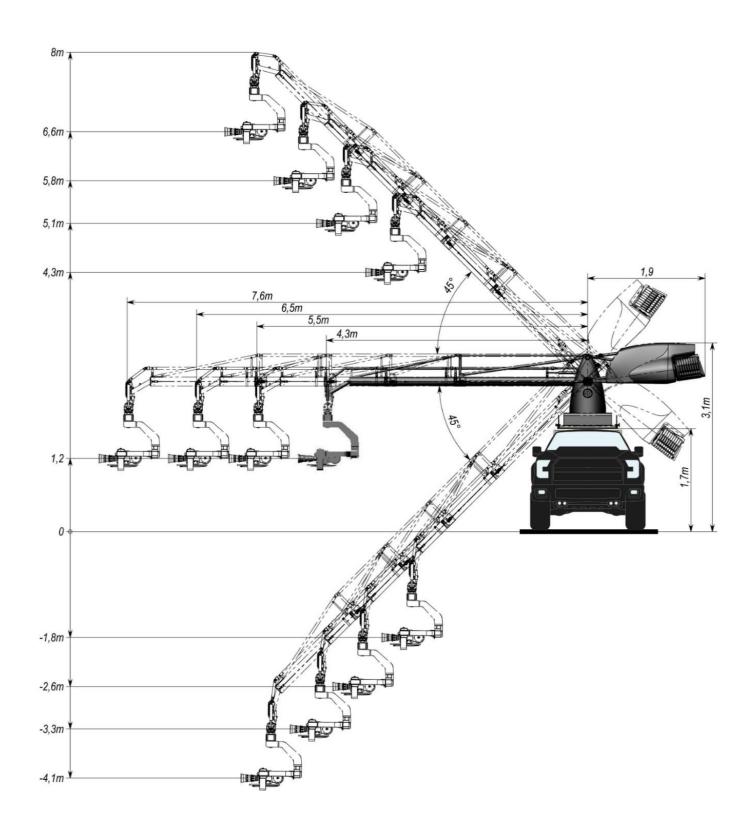

# **DIMENSIONS**

#### **SPECS Arm length** 4,5 - 7,8 m Lens height 6.6m Tilt 45° 360° Pan **Max rotations** +-3 rotations Pan speed max 4,5 sec/360 ° Tilt speed max 1,5 sec/45° Max payload 80Kg-120Kg 120km/h Max.speed