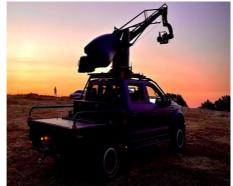

## **U-CRANE 6**

The U-Crane 6 is a stabilized camera crane system that can be mounted on the roof of a camera car or a specialized vehicle which ensures that 360° pan movements can be made while you can also lift up and down.

The U-Crane is designed so that the filmmakers can follow moving vehicles from almost any angle and at the same time ensures stable images, accurate and of course crazy tracking shots. The arm is remote controlled and fully controllable from inside the camera car. The shots can be decided on the spot and quickly adjusted.

#### **SPECS Arm length** 4,5 - 7,8 m Lens height 6.6m Tilt 45° 360° Pan **Max rotations** +-3 rotations Pan speed max 4,5 sec/360 ° Tilt speed max 1,5 sec/45° Max payload 80Kg-120Kg 120km/h Max.speed