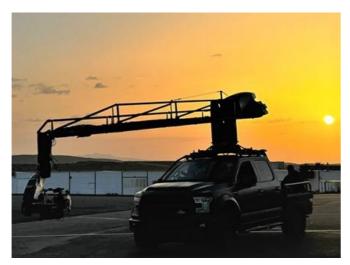

## **U-CRANE 6**

The U-Crane 6 is a stabilized camera crane system that can be mounted on the roof of a camera car or a specialized vehicle which ensures that 360° pan movements can be made while you can also lift up and down.

### FORD RAPTOR F-150 SHELBY