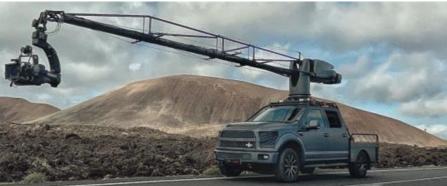

## **U-CRANE 6**

The U-Crane 6 is a stabilized camera crane system that can be mounted on the roof of a camera car or a specialized vehicle which ensures that 360° pan movements can be made while you can also lift up and down.

The U-Crane is designed so that the filmmakers can follow moving vehicles from almost any angle and at the same time ensures stable images, accurate and of course crazy tracking shots. The arm is remote controlled and fully controllable from inside the camera car. The shots can be decided on the spot and quickly adjusted.

#### **SPECS Arm length** 4,5 - 7,8 m Lens height 6.6m Tilt 45° 360° Pan **Max rotations** +-3 rotations Pan speed max 4,5 sec/360 ° Tilt speed max 1,5 sec/45° Max payload 80Kg-120Kg 120km/h Max.speed