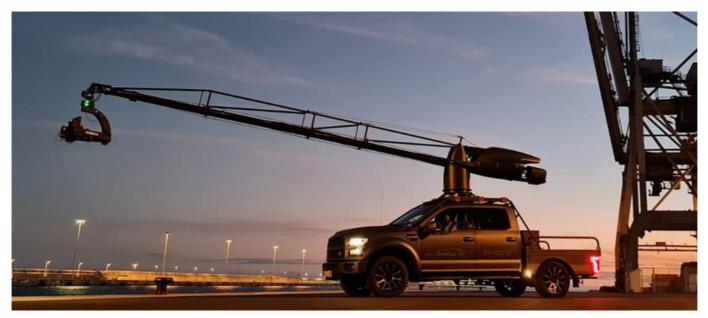

## **U-CRANE 6**

The U-Crane 6 is a stabilized camera crane system that can be mounted on the roof of a camera car or a specialized vehicle which ensures that 360° pan movements can be made while you can also lift up and down.

The U-Crane is designed so that the filmmakers can follow moving vehicles from almost any angle and at the same time ensures stable images, accurate and of course crazy tracking shots. The arm is remote controlled and fully controllable from inside the camera car. The shots can be decided on the spot and quickly adjusted.

#### **SPECS Arm length** 4,5 - 7,8 m Lens height 6.6m Tilt 45° 360° Pan **Max rotations** +-3 rotations Pan speed max 4,5 sec/360 ° Tilt speed max 1,5 sec/45° Max payload 80Kg-120Kg 120km/h Max.speed

### FORD RAPTOR F-150 SHELBY