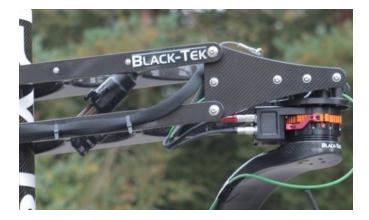

## **BLACK-TEK TOWER 24**

The Tower 24 is a vertical Lifter for Remoteheads and can be mounted on camera cars and or even used stationary. The Tower can be used in conjunction with our Flighthead Mini V4 and V5 and controlled by the camera operator via joystick or foot pedal. The Tower is available to rent separately with a driver and technician as well as a full package which includes the Porsche Cayenne and equipment as listed below.

### **BLACK-TEK TOWER 24**

Incl 12vPower + bnc video for wireless teradek

FLIGHTHEAD MINI V4 & V5 GPS, incl:

- Zoom motor
- Spare zoom motor
- Shake generator
- Joystick control
- Wheels control
- Camera power cables
- XLR to D-Tap cables