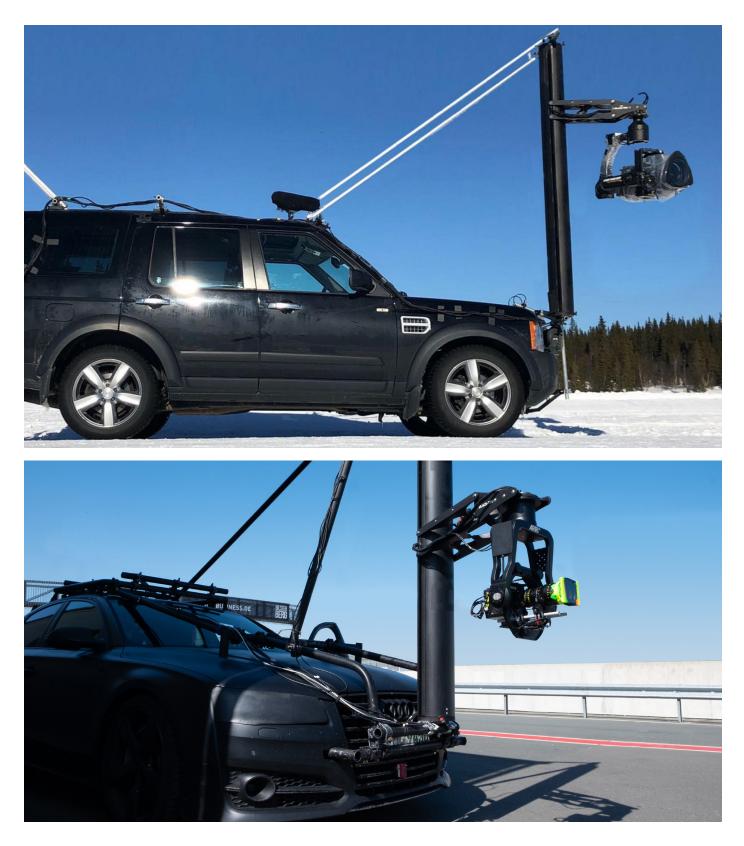

## **BLACK-TEK TOWER 24**

The Tower 24 is a vertical Lifter for Remoteheads and can be mounted on camera cars and or even used stationary. The Tower can be used in conjunction with our Flighthead Mini V4 and V5 and controlled by the camera operator via joystick or foot pedal. The Tower is available to rent separately with a driver and technician as well as a full package which includes the Porsche Cayenne and equipment as listed below.

### SPECS

| Total Weight                                                 | 34kg  |
|--------------------------------------------------------------|-------|
| Max Payload                                                  | 30kg  |
| Height                                                       | 240cm |
| Traveldistance                                               | 210cm |
| Variable Speed                                               | 1 m/s |
| Manually rotatable position in 45° steps                     |       |
| Chain inside the Tower for command, power and video cable    |       |
| Internal weight balancing system to reduce power consumption |       |
| Mitchellplate as base on the shock-absorber                  |       |
| A heavy duty transportation bag protects the Tower           |       |
| Hand or foot control for selecting speed and position        |       |
| Can be mounted on 33mm CarRia pipes                          |       |

### **BLACK-TEK TOWER 24**

Incl 12vPower + bnc video for wireless teradek

FLIGHTHEAD MINI V4 & V5 GPS, incl:

- Zoom motor
- Spare zoom motor
- Shake generator
- Joystick control
- Wheels control
- Camera power cables
- XLR to D-Tap cables