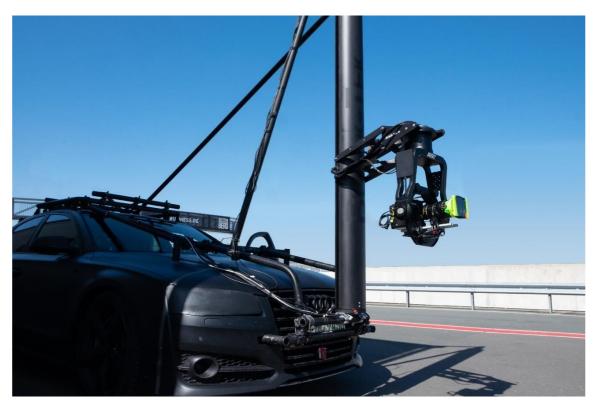

## **TOWER 24 BLACK TEK**

**Total weight of Tower & Shockabsorver**: 34 Kg (75lbs) **Maximum payload of the Absorver Arm:** 30 Kg (66lbs)

2400 mm Height / 2100mm Travel distance

Variable Speed up to 1m/s

Chain inside the Tower for command, power and video cable

Manually rotatable position in 45° steps

Internal weight balancing System to reduce power consumption.

Mitchell plate as base on the shock-absorber

A heavy duty transportation bag protects the Tower

Hand control for selecting speed and position

Can be mounted on 33mm CarRig pipes

Powered from 24V up to 48V

Can also be used as a motorized horizontal slider