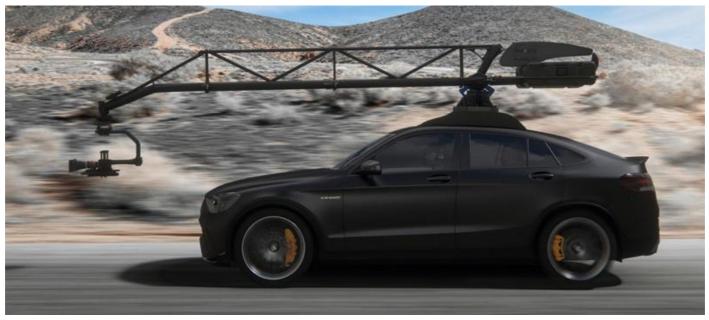

# **GHOST ONE**

The Ghost One is a universal adaptable remote arm that offers arm extension from 4.2m to 6m, offeringshort mode for close-quarter dynamics and long mode for all the reach needed for stunts and big reveals. Ghost One offers dual motors per axis - power and control in any situation, offering the most advanced Gyro stabilisation of any mobile crane. The gyro motor system works in unison with the hinged tail thatflexes independently of its boom, allowing the vehicle to traverse jarring situations without transferring vibration down the arm. Powerful and durable, yet lightweight and intuitive, Ghost One is constructed from aerospace grade aluminium, carbon fibre and Kevlar.

### **SPECS**

SHORT MODE: 4.26m **Arm Length** LONG MODE: 6m

**Lens Height** 

Tilt 33 degrees

Pan

**Max Rotations** +-3 rotations

**Pan Speed Max** 

5 sec/360 degrees

**Tilt Speed Max** 

1.5 sec/33 degrees

Max Payload Short Mode 36.28 kg

3.42m

360°

Max Payload Long Mode

29.48 kg

**Max Vehicle Speed** 

160 km/h