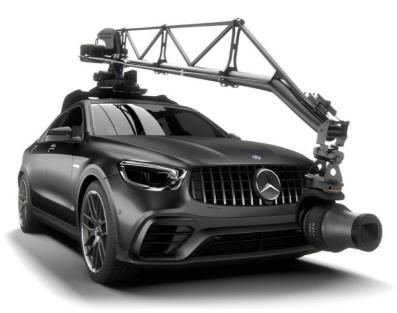

# **GHOST ONE**

The Ghost One is a universal adaptable remote arm that offers arm extension from 4.2m to 6m, offeringshort mode for close-quarter dynamics and long mode for all the reach needed for stunts and big reveals. Ghost One offers dual motors per axis - power and control in any situation, offering the most advanced Gyro stabilisation of any mobile crane. The gyro motor system works in unison with the hinged tail thatflexes independently of its boom, allowing the vehicle to traverse jarring situations without transferring vibration down the arm. Powerful and durable, yet lightweight and intuitive, Ghost One is constructed from aerospace grade aluminium, carbon fibre and Kevlar.

### **SPECS**

SHORT MODE: 4.26m **Arm Length** LONG MODE: 6m

**Lens Height** 

Tilt 33 degrees

Pan

**Max Rotations** +-3 rotations

**Pan Speed Max** 

5 sec/360 degrees

**Tilt Speed Max** 

1.5 sec/33 degrees

Max Payload Short Mode 36.28 kg

3.42m

360°

Max Payload Long Mode

29.48 kg

**Max Vehicle Speed** 

160 km/h