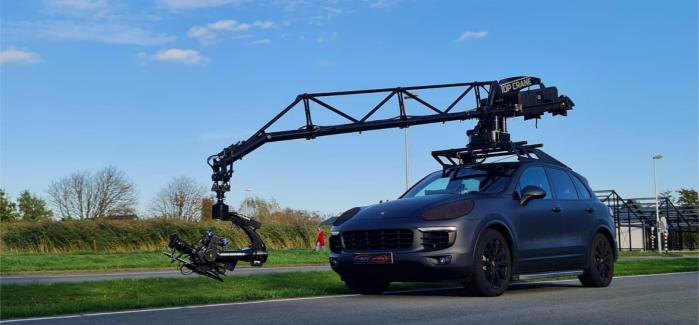

# **GHOST ONE**





The Ghost One is a universal adaptable remote arm that offers arm extension from 4.2m to 6m, offeringshort mode for close-quarter dynamics and long mode for all the reach needed for stunts and big reveals. Ghost One offers dual motors per axis - power and control in any situation, offering the most advanced Gyro stabilisation of any mobile crane. The gyro motor system works in unison with the hinged tail thatflexes independently of its boom, allowing the vehicle to traverse jarring situations without transferring vibration down the arm. Powerful and durable, yet lightweight and intuitive, Ghost One is constructed from aerospace grade aluminium, carbon fibre and Kevlar.



## SPEC SHEET



### **SPECS**

SHORT MODE: 4.26m **Arm Length** LONG MODE: 6m

**Lens Height** 

Tilt 33 degrees

Pa