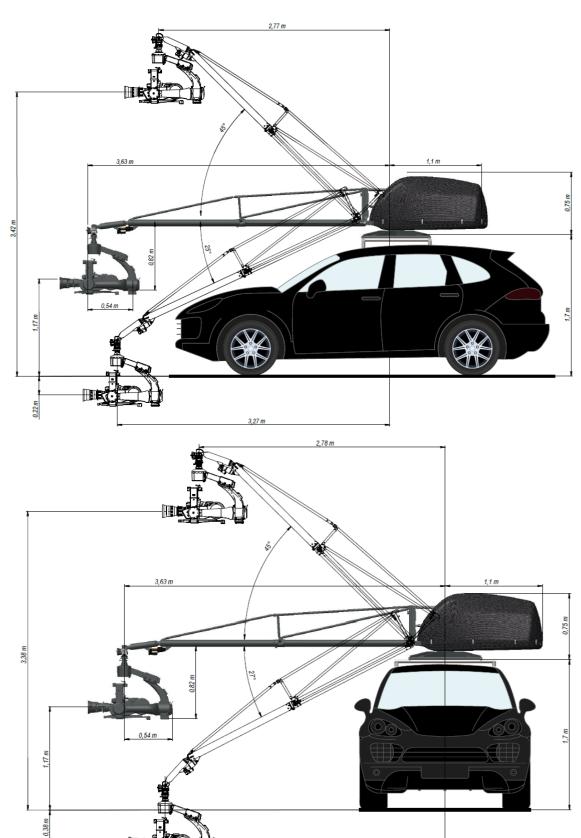

### **SPEC SHET**

| SPECS                  |                |
|------------------------|----------------|
| Arm length             | 3,63 m         |
| Lens height            | 3,42m          |
| Tilt                   | 45°            |
| Pan                    | 360°           |
| Max rotations          | +- 3 rotations |
| Pan speed max          | 4,5 sec/360 °  |
| Tilt speed max         | 1,5 sec/45°    |
| Max payload            | 24kg           |
| Weight with camera max | 140 kg         |
| Max.speed              | 160km/h        |

#### PORSCHE CAYENNE

#### 12V & 24V STABILISED CAMERA POWER

**36V STABILISED HEAD POWER** 

**MULTIPLE 12V OUTPUTS** 

MULTIPLE BNC VIDEO OUTPUTS

DIMENSIONS

3,17 m

Angenieux Optimo Amorphique 30-72

Arri Alexa