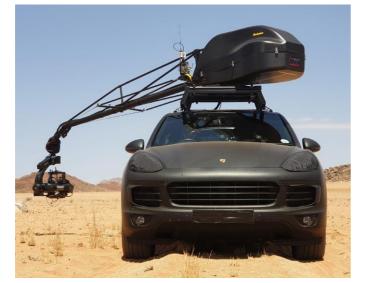

# **U-CRANE DYNAMIC**

The U-Crane Dynamic is a new generation of our gyrostabilized robotic camera crane systems. It is remotely operated gyrostabilized technology that was designed for use on camera cars, electric carts, process trailers or other tracking vehicles to be able perform on narrow roads, small sized sets, tunnels, parking garages, bridges.

U-Crane Dynamic is lightweight and compact but powerful enough to go high speed and work in most challenging conditions. It is capable of 360° pan, tilting up and down allowing a wide range of impressively stable, smooth and very dynamic shots. U-Crane Dynamic system is operated via joystick consoles from within a camera car.

#### PORSCHE CAYENNE