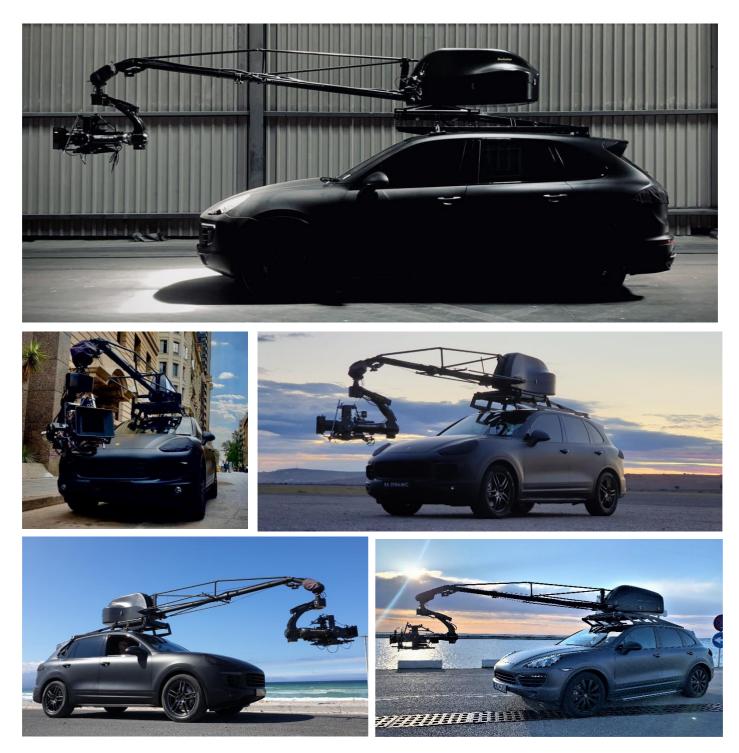

# **U-CRANE DYNAMIC**

The U-Crane Dynamic is a new generation of our gyrostabilized robotic camera crane systems. It is remotely operated gyrostabilized technology that was designed for use on camera cars, electric carts, process trailers or other tracking vehicles to be able perform on narrow roads, small sized sets, tunnels, parking garages, bridges.

U-Crane Dynamic is lightweight and compact but powerful enough to go high speed and work in most challenging conditions. It is capable of 360° pan, tilting up and down allowing a wide range of impressively stable, smooth and very dynamic shots. U-Crane Dynamic system is operated via joystick consoles from within a camera car.

### **SPEC SHET**

| SPECS                  |                |
|------------------------|----------------|
| Arm length             | 3,63 m         |
| Lens height            | 3,42m          |
| Tilt                   | 45°            |
| Pan                    | 360°           |
| Max rotations          | +- 3 rotations |
| Pan speed max          | 4,5 sec/360 °  |
| Tilt speed max         | 1,5 sec/45°    |
| Max payload            | 24kg           |
| Weight with camera max | 140 kg         |
| Max.speed              | 160km/h        |

#### PORSCHE CAYENNE