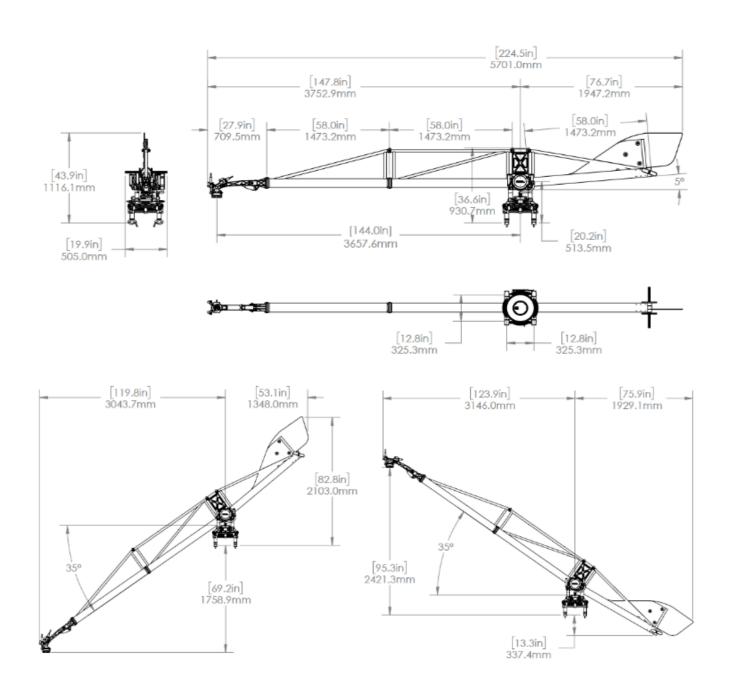

### **SPECS**

**Max Payload** 16 - 20kg **Max Length** 3.66m **Overall Extended** 5.03m Length **Max Pan Speed** 6 sec/360° **Max Tilt Speed** 2 sec/70° **Pan Limit Unlimited swing rotation Tilt Limit** - 35°, + 35° **Adjustable Length** No **Telescopic** No **Weather Proof** Yes

### **DIMENSIONS**