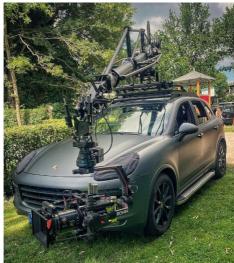

## **MOTOCRANE RADICAL**







The Motocrane RADICAL was designed from the ground up to excel on rough terrain, at high speeds and even on the water. With a standard payload capacity of 35lbs and a 45lbs payload with the heavylift, MotoCrane RADICAL is tailored for the latest compact stabilized heads/gimbals. The RADICAL Isolator features familiar 3-axis passive dampening for Pitch, Roll and Z-axes, which dual hydraulic dampers for Pitch and Roll axis with an adjustable air shock for Z-axis. RADICAL features a modular design for easy transportation, assembly, and storage. Available INS 2 Advanced Stabilization allows RADICAL to maintain Lift axis angle with accuracy that rivals systems 10-20x the cost. This is especially important for off-road applications where the lens needs to "float" over terrain with the subjec