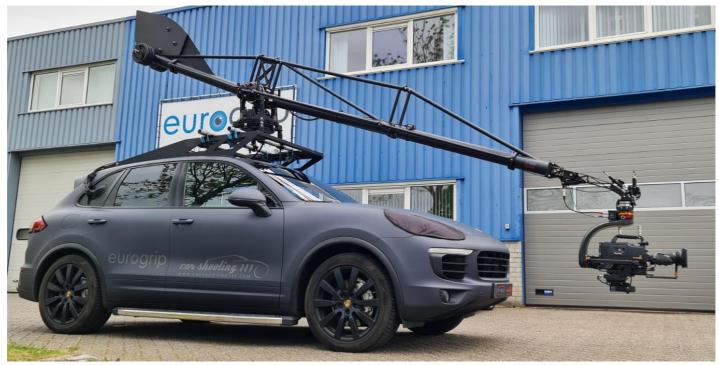

## **MOTOCRANE RADICAL**

The Motocrane RADICAL was designed from the ground up to excel on rough terrain, at high speeds and even on the water. With a standard payload capacity of 35lbs and a 45lbs payload with the heavylift, MotoCrane RADICAL is tailored for the latest compact stabilized heads/gimbals. The RADICAL Isolator features familiar 3-axis passive dampening for Pitch, Roll and Z-axes, which dual hydraulic dampers for Pitch and Roll axis with an adjustable air shock for Z-axis. RADICAL features a modular design for easy transportation, assembly, and storage. Available INS 2 Advanced Stabilization allows RADICAL to maintain Lift axis angle with accuracy that rivals systems 10-20x the cost. This is especially important for off-road applications where the lens needs to "float" over terrain with the subject.

### **PORSCHE CAYENNE**