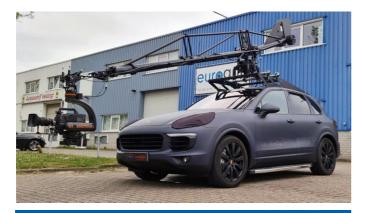

e Motocrane RADICAL was designed from the ground up to excel on rough terrain, at high speeds and even on the water. With a standard payload capacity of 35lbs and a 45lbs payload with the heavylift, MotoCrane RADICAL is tailored for the latest compact stabilized heads/gimbals. The RADICAL Isolator features familiar 3-axis passive dampening for Pitch, Roll and Z-axes, which dual hydraulic dampers for Pitch and Roll axis with an adjustable air shock for Z-axis. RADICAL features a modular design for easy transportation, assembly, and storage. Available INS 2 Advanced Stabilization allows RADICAL to maintain Lift axis angle with accuracy that rivals systems 10-20x the cost. This is especially important for off-road applications where the lens needs to "float" over terrain with the subject.







### **SPECS**

**Max Payload** 16 - 20kg **Max Length** 3.66m **Overall Extended** 5.03m Length **Max Pan Speed** 6 sec/360° **Max Tilt Speed** 2 sec/70° **Pan Limit Unlimited swing rotation Tilt Limit** - 35°, + 35° **Adjustable Length** No **Telescopic** No **Weather Proof** Yes

# SPEC SHEET

### **RADICAL**

Incl 12vPower + bnc video for wireless teradek

#### FLIGHTHEAD MINI V4 GPS, incl:

**Zoom motor** 

Spare zoom motor

Shake generator

**Joystick control** 

Wheels control

Camera power cables

XLR to D-Tap cables

#### **ZERO RAINDEFLECTOR**

Incl power

**Incl spare glasses** 

### **PORSCHE CAYENNE**

#### **MONITORS**

2x 17" TV logic monitors

2x 9" High bright TV logic monitors

Incl focus assist and waveform

1x 5" High bright TV logic monitor

#### **PLAYBACK DEVICE**