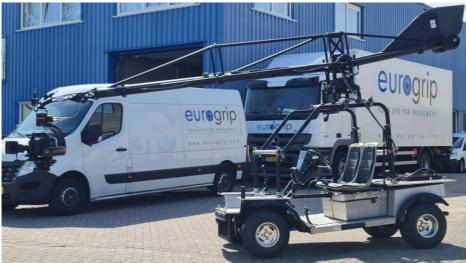

## **MOTOCRANE RADICAL**

The Motocrane RADICAL was designed from the ground up to excel on rough terrain, at high speeds and even on the water. With a standard payload capacity of 35lbs and a 45lbs payload with the heavylift, MotoCrane RADICAL is tailored for the latest compact stabilized heads/gimbals. The RADICAL Isolator features familiar 3-axis passive dampening for Pitch, Roll and Z-axes, which dual hydraulic dampers for Pitch and Roll axis with an adjustable air shock for Z-axis. RADICAL features a modular design for easy transportation, assembly, and storage. Available INS 2 Advanced Stabilization allows RADICAL to maintain Lift axis angle with accuracy that rivals systems 10-20x the cost. This is especially important for off-road applications where the lens needs to "float" over terrain with the subject.

### **MOTOCRANE RADICAL**

private covered parking with plug 3,00m width (2,20m) 8,00m length (8,00m) 3,00m height (3,00m)