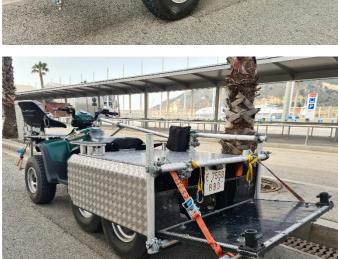

## **QUAD**

Vehicle designed to capture moving scenes in locations inaccessible or off road (tracks, mountain, beach, etc ...). Both the front and back, is prepared with platform high strength aluminum, to work with 48.3 mm tubular structure. Also has wheel arch protectors. We have a caterpillar to work in extreme snow and mud. Very handy for various uses: from working with steadicam operators, as well as to work freehand with various remote heads.

## QUAD