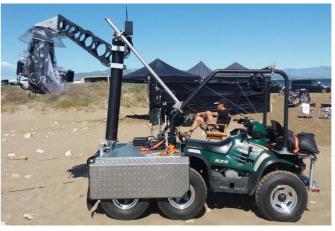

## **QUAD**

Vehicle designed to capture moving scenes in locations inaccessible or off road (tracks, mountain, beach, etc ...). Both the front and back, is prepared with platform high strength aluminum, to work with 48.3 mm tubular structure. Also has wheel arch protectors. We have a caterpillar to work in extreme snow and mud. Very handy for various uses: from working with steadicam operators, as well as to work freehand with various remote heads.