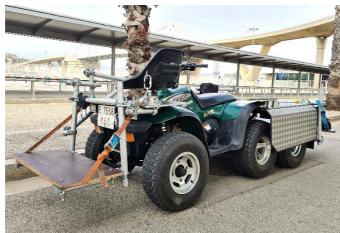

## **QUAD**

Vehicle designed to capture moving scenes in locations inaccessible or off road (tracks, mountain, beach, etc ...). Both the front and back, is prepared with platform high strength aluminum, to work with 48.3 mm tubular structure. Also has wheel arch protectors. We have a caterpillar to work in extreme snow and mud. Very handy for various uses: from working with steadicam operators, as well as to work freehand with various remote heads.