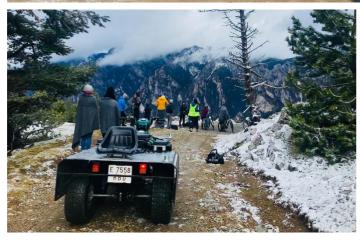

## **QUAD**

Vehicle designed to capture moving scenes in locations inaccessible or off road (tracks, mountain, beach, etc ...). Both the front and back, is prepared with platform high strength aluminum, to work with 48.3 mm tubular structure. Also has wheel arch protectors. We have a caterpillar to work in extreme snow and mud. Very handy for various uses: from working with steadicam operators, as well as to work freehand with various remote heads.