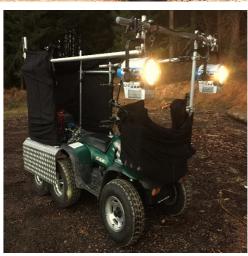

## **QUAD**

Vehicle designed to capture moving scenes in locations inaccessible or off road (tracks, mountain, beach, etc ...). Both the front and back, is prepared with platform high strength aluminum, to work with 48.3 mm tubular structure. Also has wheel arch protectors. We have a caterpillar to work in extreme snow and mud. Very handy for various uses: from working with steadicam operators, as well as to work freehand with various remote heads.