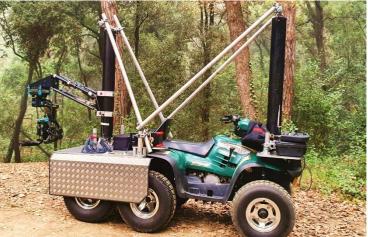

## **QUAD**

Vehicle designed to capture moving scenes in locations inaccessible or off road (tracks, mountain, beach, etc ...). Both the front and back, is prepared with platform high strength aluminum, to work with 48.3 mm tubular structure. Also has wheel arch protectors. We have a caterpillar to work in extreme snow and mud. Very handy for various uses: from working with steadicam operators, as well as to work freehand with various remote heads.