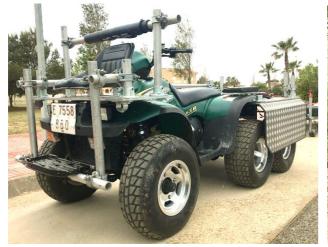

## **QUAD**

Vehicle designed to capture moving scenes in locations inaccessible or off road (tracks, mountain, beach, etc ...). Both the front and back, is prepared with platform high strength aluminum, to work with 48.3 mm tubular structure. Also has wheel arch protectors. We have a caterpillar to work in extreme snow and mud. Very handy for various uses: from working with steadicam operators, as well as to work freehand with various remote heads.

## ENGINE

4-stroke single cylinder. 500c.c.

DRIVE

4x6 / 6x6

## MAXIMUM SPEED

70 km/h

| DIMENSIONS |       |
|------------|-------|
| Lenght     | 2,25m |
| Width      | 1,10m |
| Height     | 1,15m |
| Wheelbase  | 1,65m |