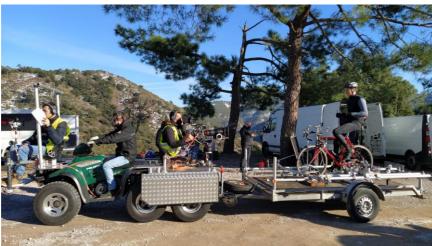

## **QUAD**

Vehicle designed to capture moving scenes in locations inaccessible or off road (tracks, mountain, beach, etc ...). Both the front and back, is prepared with platform high strength aluminum, to work with 48.3 mm tubular structure. Also has wheel arch protectors. We have a caterpillar to work in extreme snow and mud. Very handy for various uses: from working with steadicam operators, as well as to work freehand with various remote heads.