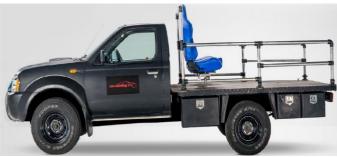

This vehicle is definitely ideal for Car shoots where a small camera is required. Full equipped for easy grip, tubular structure with 48 mm aluminum, platforms and various adapters.

## **NISSAN PICK UP 4x4**

### **INTERCOM**

Digital wireless Clearcom system

| DIMENSIONS |       |
|------------|-------|
| Lenght     | 4,20m |
| Width      | 2,52m |
| Height     | 2,00m |

| WORKING PLATFORMS                        |               |
|------------------------------------------|---------------|
| Surface rear                             | 2,50m x 1,85m |
| Height above the ground                  | 0,60m         |
| Front deck                               | 1,20m x 1,00m |
| Rear, roof deck                          | 2,00m x 0,70m |
| Height front, rear deck above the ground | 0,20m         |