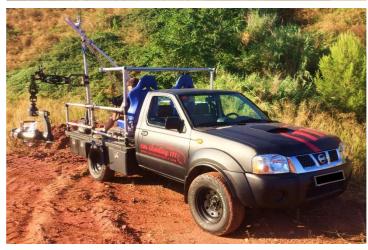

This vehicle is definitely ideal for Car shoots where a small camera is required. Full equipped for easy grip, tubular structure with 48 mm aluminum, platforms and various adapters.

## **NISSAN PICK UP 4x4**

### **INTERCOM**

Digital wireless Clearcom system

| DIMENSIONS |       |
|------------|-------|
| Lenght     | 4,20m |
| Width      | 2,52m |
| Height     | 2,00m |

| WORKING PLATFORMS                        |               |
|------------------------------------------|---------------|
| Surface rear                             | 2,50m x 1,85m |
| Height above the ground                  | 0,60m         |
| Front deck                               | 1,20m x 1,00m |
| Rear, roof deck                          | 2,00m x 0,70m |
| Height front, rear deck above the ground | 0,20m         |