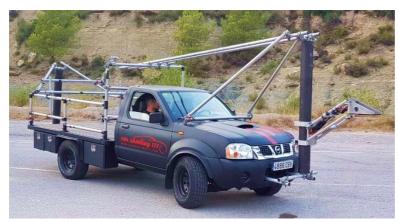

This vehicle is definitely ideal for Car shoots where a small camera is required. Full equipped for easy grip, tubular structure with 48 mm aluminum, platforms and various adapters.

# **CAMARA CAR NISSAN**

## **NISSAN PICK UP 4x4**