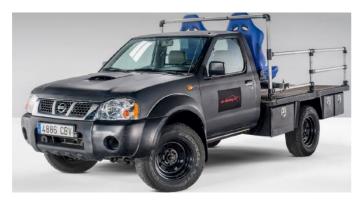

This vehicle is definitely ideal for Car shoots where a small camera is required. Full equipped for easy grip, tubular structure with 48 mm aluminum, platforms and various adapters.

## **NISSAN PICK UP 4x4**

### **INTERCOM**

Digital wireless Clearcom system

| DIMENSIONS |       |
|------------|-------|
| Lenght     | 4,20m |
| Width      | 2,52m |
| Height     | 2,00m |

| WORKING PLATFORMS                        |               |
|------------------------------------------|---------------|
| Surface rear                             | 2,50m x 1,85m |
| Height above the ground                  | 0,60m         |
| Front deck                               | 1,20m x 1,00m |
| Rear, roof deck                          | 2,00m x 0,70m |
| Height front, rear deck above the ground | 0,20m         |