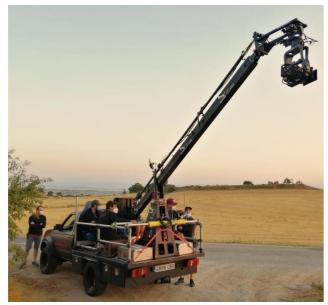

This vehicle is definitely ideal for Car shoots where a small camera is required. Full equipped for easy grip, tubular structure with 48 mm aluminum, platforms and various adapters.

# **CAMARA CAR NISSAN**

## **NISSAN PICK UP 4x4**