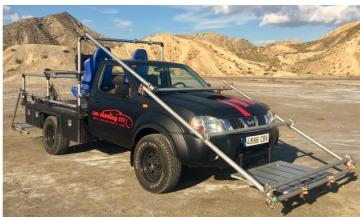

This vehicle is definitely ideal for Car shoots where a small camera is required. Full equipped for easy grip, tubular structure with 48 mm aluminum, platforms and various adapters.

# **CAMARA CAR NISSAN**

## **NISSAN PICK UP 4x4**

### **INTERCOM**

Digital wireless Clearcom system

| DIMENSIONS |       |
|------------|-------|
| Lenght     | 4,20m |
| Width      | 2,52m |
| Height     | 2,00m |

| WORKING PLATFORMS                        |               |
|------------------------------------------|---------------|
| Surface rear                             | 2,50m x 1,85m |
| Height above the ground                  | 0,60m         |
| Front deck                               | 1,20m x 1,00m |
| Rear, roof deck                          | 2,00m x 0,70m |
| Height front, rear deck above the ground | 0,20m         |