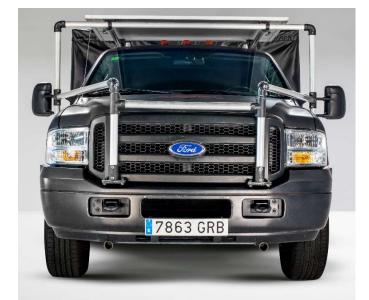

#### CAMARA CAR FORD

#### FORD F-250 XLT SUPER DUTY

#### ENGINE

FORD MOTOR (G) 54L V8 5.408cm3

DRIVE

AWD

CHANGE

Automatic

SUSPENSION

Pneumatic suspension