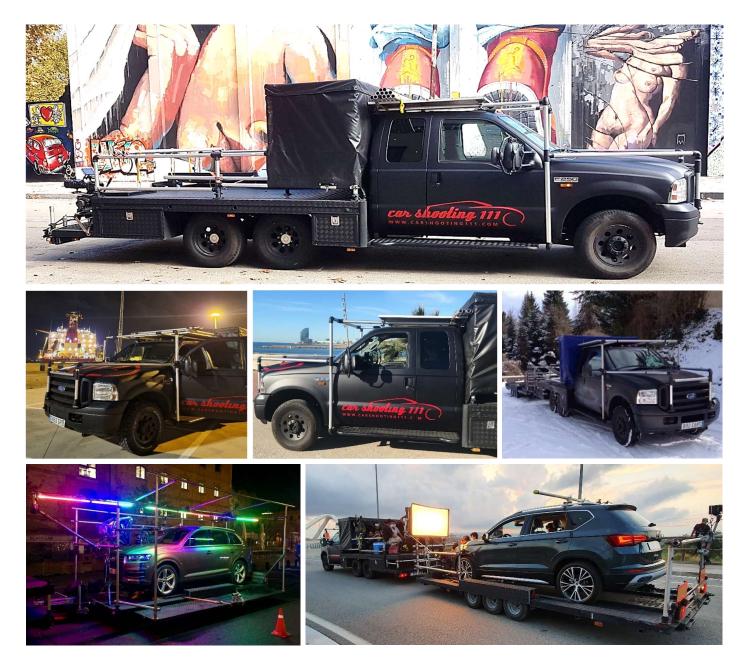

Tracking vehicle with large load capacity and higher drag.

Prepared with 48mm tubular structure. There is also the option to put both platforms front and behind.

Its height-adjustable pneumatic suspension allows us to be able to load weight without suffering any of the axes for the balance of the vehicle.

Automatic transmission gives us power and suavital from boot to shutdown.

# WORKING PLATFORMSSurface rear4,50m x 2,52mPlatform front1,20m x 1,00mPlatform rear2,52m x 1,00m

High load capacity and superior surface space.

### DIMENSIONS

Designed to tow cars as well as motorcycles or bicycles at a minimum distance from the ground, it allows any rig in its 48mm pipe.

| DIMENSIONS                   |       |
|------------------------------|-------|
| Lenght                       | 3,12m |
| Width Exterior               | 2,54m |
| Height                       | 0,78m |
| Width Interior Hero Car/Moto | 2,08m |
| Length Platform              | 0,80m |