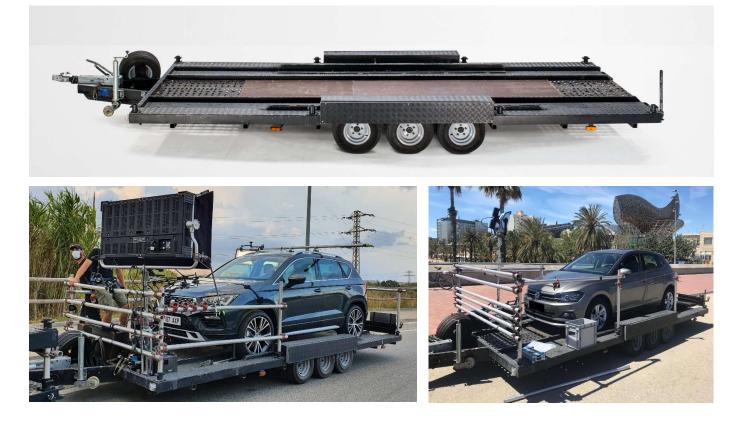

### DIMENSIONS

Designed to tow cars as well as motorcycles or bicycles at a minimum distance from the ground, it allows any rig in its 48mm pipe.

| DIMENSIONS                   |       |
|------------------------------|-------|
| Lenght                       | 3,12m |
| Width Exterior               | 2,54m |
| Height                       | 0,78m |
| Width Interior Hero Car/Moto | 2,08m |
| Length Platform              | 0,80m |