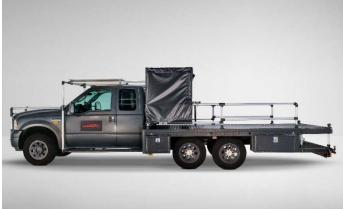

#### CAMARA CAR FORD

#### FORD F-250 XLT SUPER DUTY

#### ENGINE

FORD MOTOR (G) 54L V8 5.408cm3

DRIVE

AWD

CHANGE

Automatic

SUSPENSION

Pneumatic suspension