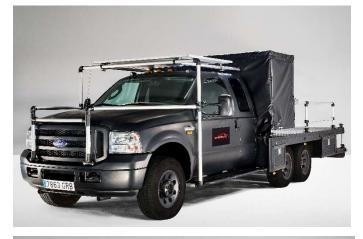

#### CAMARA CAR FORD

#### FORD F-250 XLT SUPER DUTY

#### ENGINE

FORD MOTOR (G) 54L V8 5.408cm3

DRIVE

AWD

CHANGE

Automatic

SUSPENSION

Pneumatic suspension