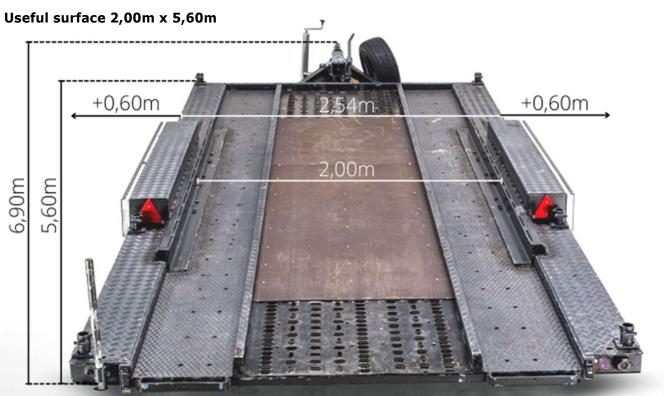

### DIMENSIONS

Designed to tow cars as well as motorcycles or bicycles at a minimum distance from the ground, it allows any rig in its 48mm pipe.

| DIMENSIONS                   |       |
|------------------------------|-------|
| Lenght                       | 3,12m |
| Width Exterior               | 2,54m |
| Height                       | 0,78m |
| Width Interior Hero Car/Moto | 2,08m |
| Length Platform              | 0,80m |