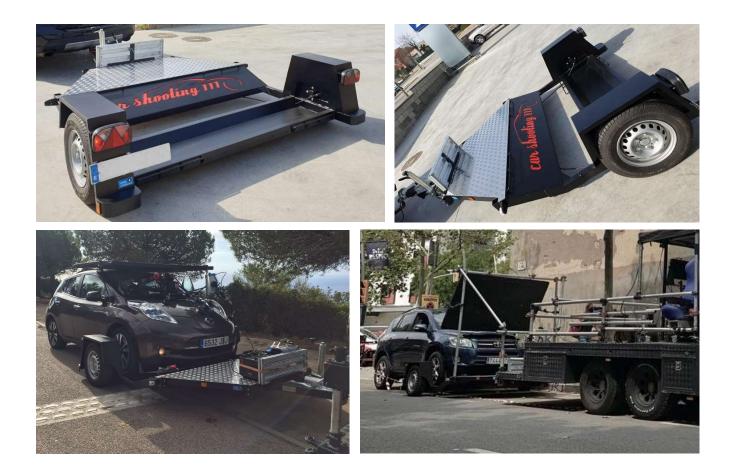

### DIMENSIONS

Designed to tow cars as well as motorcycles or bicycles at a minimum distance from the ground, it allows any rig in its 48mm pipe.

| DIMENSIONS                   |       |
|------------------------------|-------|
| Lenght                       | 3,12m |
| Width Exterior               | 2,54m |
| Height                       | 0,78m |
| Width Interior Hero Car/Moto | 2,08m |
| Length Platform              | 0,80m |