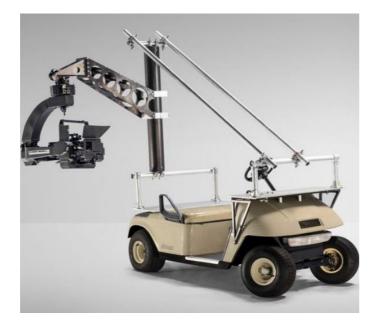

## CADDY

Vehicle designed to capture moving scenes in locations where we need an atmosphere of quiet and respectful work environment.

It is ideal for working indoors (recording studios, halls ...) and in public areas where it is prohibited to put a vehicle with a combustion engine.

## CADDY

| ENGINE                 |
|------------------------|
|                        |
| Electric Motor DC. 4kW |
|                        |
| DRIVE                  |
| Last                   |
|                        |
| CHANGE                 |
| Automatic              |
| Adtomatic              |
| BATTERIES SUPLY        |
|                        |
| Batteries 72V          |
|                        |
| RANGE                  |
| <b>CO OO</b>           |
| 60 – 80km              |

TOP SPEED

25km/h

| DIMENSIONS |       |
|------------|-------|
| Length     | 2,25m |
| Width      | 1,10m |
| Height     | 1,15m |
| Wheelbase  | 1,65m |