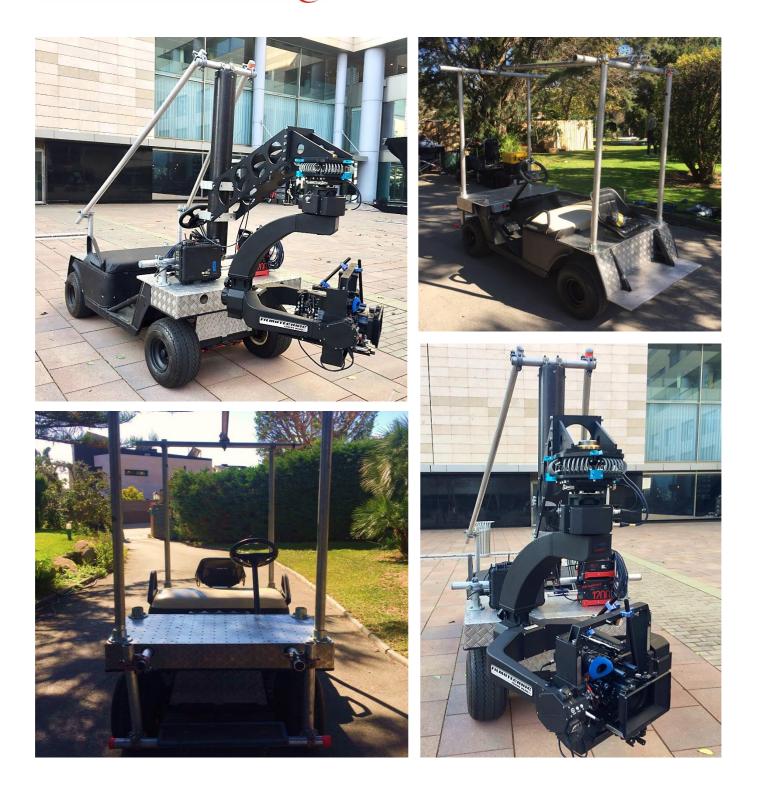

## CADDY

Vehicle designed to capture moving scenes in locations where we need an atmosphere of quiet and respectful work environment.

It is ideal for working indoors (recording studios, halls ...) and in public areas where it is prohibited to put a vehicle with a combustion engine.

## CADDY

| ENGINE                 |
|------------------------|
|                        |
| Electric Motor DC. 4kW |
|                        |
| DRIVE                  |
| Last                   |
|                        |
| CHANGE                 |
| Automatic              |
| Adtomatic              |
| BATTERIES SUPLY        |
|                        |
| Batteries 72V          |
|                        |
| RANGE                  |
| <b>CO OO</b>           |
| 60 – 80km              |

TOP SPEED

25km/h

| DIMENSIONS |       |
|------------|-------|
| Length     | 2,25m |
| Width      | 1,10m |
| Height     | 1,15m |
| Wheelbase  | 1,65m |