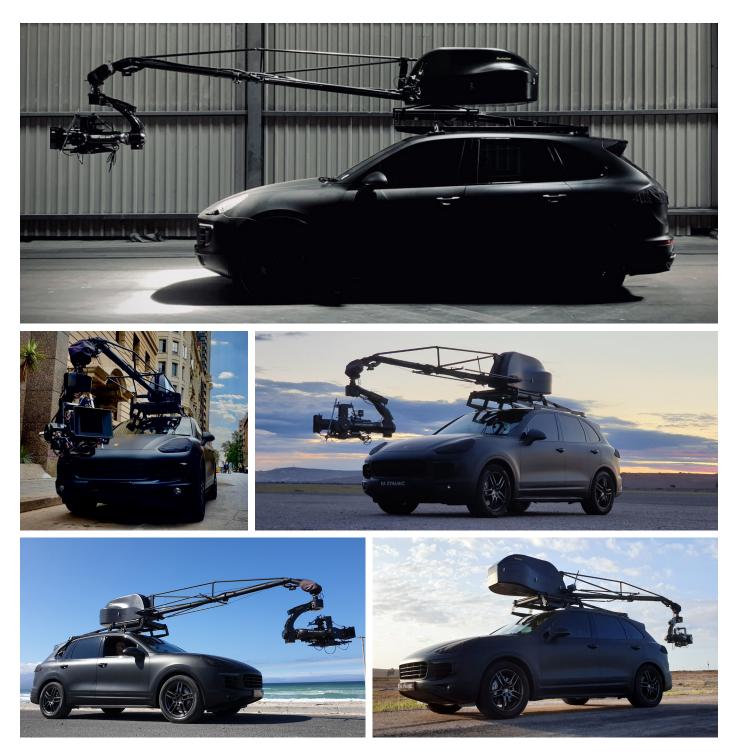

# **U-CRANE DYNAMIC**

The U-Crane Dynamic is a new generation of our gyrostabilized robotic camera crane systems. It is remotely operated gyrostabilized technology that was designed for use on camera cars, electric carts, process trailers or other tracking vehicles to be able perform on narrow roads, small sized sets, tunnels, parking garages, bridges.

U-Crane Dynamic is lightweight and compact but powerful enough to go high speed and work in most challenging conditions. It is capable of 360° pan, tilting up and down allowing a wide range of impressively stable, smooth and very dynamic shots. U-Crane Dynamic system is operated via joystick consoles from within a camera car.

### PORSCHE CAYENNE