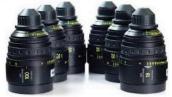

# CAMERA AND LENS COMPATIBLE WITH FLIGHT HEAD MINI

Angenieux Optimo Amorphique 30-72

Arri Alexa

Angenieux Optimo 28-76

Angenieux Optimo Anamorphic 56-152

Angenieux Optimo 15-40

Angenieux Optimo 45-120

Master or Ultra Prime

Angenieux Optimo Amorphique 30-72

### Arri Amira

Angenieux Optimo Anamorphic 56-152

S4 or S5 Cooke Lens

Angenieux Optimo Amorphique 30-72

Angenieux Optimo 15-40

Angenieux Optimo 45-120

Master or Ultra Prime

Angenieux Optimo 15-40