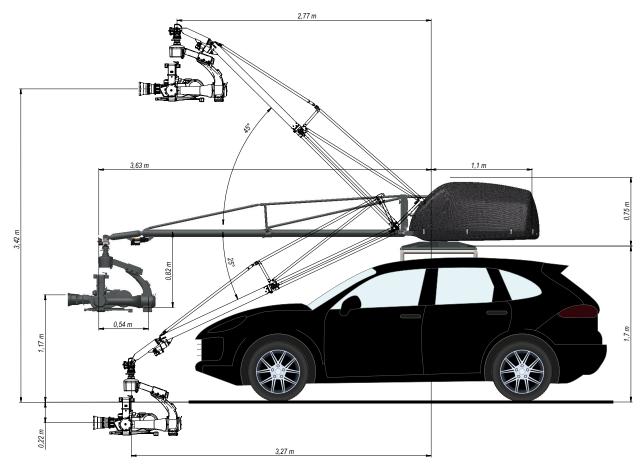

### **DIMENSIONS LATERAL**

#### SPECS

| Arm length             | 3,63 m         |
|------------------------|----------------|
| Lens height            | 3,42m          |
| Tilt                   | 45°            |
| Pan                    | 360°           |
| Max rotations          | +- 3 rotations |
| Pan speed max          | 4,5 sec/360 °  |
| Tilt speed max         | 1,5 sec/45°    |
| Max payload            | 24kg           |
| Weight with camera max | 140 kg         |
| Max.speed              | 160km/h        |