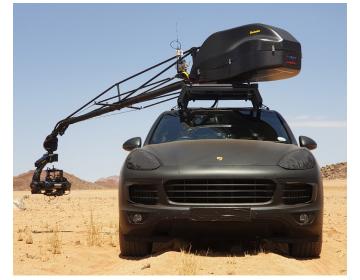

# **U-CRANE DYNAMIC**

The U-Crane Dynamic is a new generation of our gyrostabilized robotic camera crane systems. It is remotely operated gyrostabilized technology that was designed for use on camera cars, electric carts, process trailers or other tracking vehicles to be able perform on narrow roads, small sized sets, tunnels, parking garages, bridges.

U-Crane Dynamic is lightweight and compact but powerful enough to go high speed and work in most challenging conditions. It is capable of 360° pan, tilting up and down allowing a wide range of impressively stable, smooth and very dynamic shots. U-Crane Dynamic system is operated via joystick consoles from within a camera car.

### PORSCHE CAYENNE