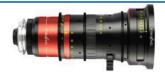

# CAMERA AND LENS COMPATIBLE WITH FLIGHT HEAD MINI

Angenieux Optimo 28-76

Angenieux Optimo Anamorphic 56-152

Fujinon Cabrio 19-90

Angenieux Optimo 45-120

Canon Cine Servo 17-120

Master or Ultra Prime

S4 or S5 Cooke Lens

Angenieux Optimo Amorphique 30-72

Sony F55

Angenieux Optimo 28-76

Angenieux Optimo 15-40

Angenieux Optimo 45-120