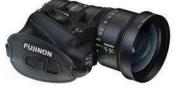

### Arri Mini

Angenieux Optimo 17-80

Angenieux Optimo 28-76

Angenieux Optimo Anamorphic 56-152

Fujinon Cabrio 19-90

Angenieux Optimo 19,5-94

Angenieux Optimo 45-120

Canon Cine Servo 17-120

# CAMERA AND LENS COMPATIBLE WITH FLIGHT HEAD MINI

Angenieux Optimo 28-76

Angenieux Optimo Anamorphic 56-152

Fujinon Cabrio 19-90

Angenieux Optimo 45-120

Canon Cine Servo 17-120

Master or Ultra Prime

S4 or S5 Cooke Lens

### CAMERA AND LENS COMPATIBLE WITH FLIGHT HEAD MINI

Angenieux Optimo Anamorphic 56-152

Fujinon Cabrio 19-90

Canon Cine Servo 17-120

Master or Ultra Prime

S4 or S5 Cooke Lens