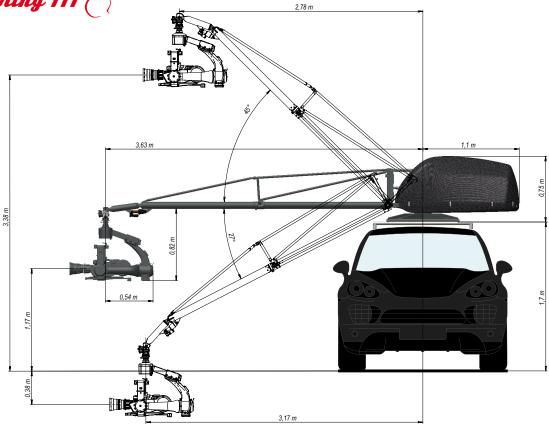

### **DIMENSIONS FRONTAL**

#### SPECS

| Arm length             | 3,63 m         |
|------------------------|----------------|
| Lens height            | 3,42m          |
| Tilt                   | 45°            |
| Pan                    | 360°           |
| Max rotations          | +- 3 rotations |
| Pan speed max          | 4,5 sec/360 °  |
| Tilt speed max         | 1,5 sec/45°    |
| Max payload            | 24kg           |
| Weight with camera max | 140 kg         |
| Max.speed              | 160km/h        |