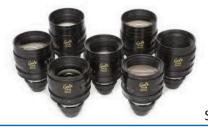

# CAMERA AND LENS COMPATIBLE WITH FLIGHT HEAD MINI

Angenieux Optimo Amorphique 30-72

Arri Alexa

Angenieux Optimo 28-76

Angenieux Optimo Anamorphic 56-152

Angenieux Optimo 15-40

Angenieux Optimo 45-120

Master or Ultra Prime

### Arri Amira

Angenieux Optimo Anamorphic 56-152

S4 or S5 Cooke Lens

Angenieux Optimo Amorphique 30-72

Angenieux Optimo 15-40

Angenieux Optimo 45-120

Master or Ultra Prime

Angenieux Optimo 15-40