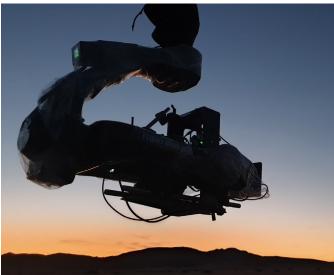

# **U-CRANE DYNAMIC**

The U-Crane Dynamic is a new generation of our gyrostabilized robotic camera crane systems. It is remotely operated gyrostabilized technology that was designed for use on camera cars, electric carts, process trailers or other tracking vehicles to be able perform on narrow roads, small sized sets, tunnels, parking garages, bridges.

U-Crane Dynamic is lightweight and compact but powerful enough to go high speed and work in most challenging conditions. It is capable of 360° pan, tilting up and down allowing a wide range of impressively stable, smooth and very dynamic shots. U-Crane Dynamic system is operated via joystick consoles from within a camera car.