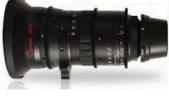

### CAMERA AND LENS COMPATIBLE WITH FLIGHT HEAD MINI

Angenieux Optimo Anamorphic 56-152

Fujinon Cabrio 19-90

Canon Cine Servo 17-120

Master or Ultra Prime

S4 or S5 Cooke Lens

### MANY MORE OTHER LENSE VARIATIONS